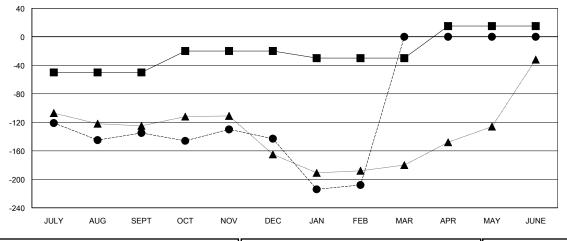

## GOALS AND ACTUAL MEMBERS CUMULATIVE

| DROPPED CLUBS: 3 |     |
|------------------|-----|
| DROPPED MEMBERS  |     |
| DECEASED         | 20  |
| CLUB CANCELLED   | 1   |
| OTHER            | 413 |
| TOTAL            | 434 |