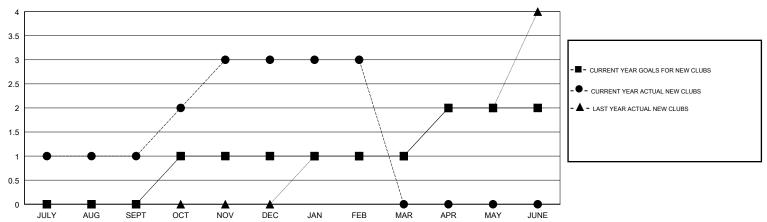

-50<br>30<br>-10<br>45                      | 96<br>99<br>59<br>0                                                               | 220<br>102<br>114<br>0                                                                                                                                                                                      |  |  |  |  |  |
|                                                    | JULY/AUG/SEPT<br>OCT/NOV/DEC<br>JAN/FEB/MAR | QUARTER  MEMBER GROWTH NET GOAL  JULY/AUG/SEPT -50 OCT/NOV/DEC 30 JAN/FEB/MAR -10 | QUARTER         MEMBER GROWTH NET GOAL         MEMBER GROWTH ACTUAL           JULY/AUG/SEPT         -50         96           OCT/NOV/DEC         30         99           JAN/FEB/MAR         -10         59 |  |  |  |  |  |

## GOALS AND ACTUAL NEW CLUBS CUMULATIVE



## GOALS AND ACTUAL MEMBERS CUMULATIVE





| DROPPED CLUBS: 3 |     |
|------------------|-----|
| DROPPED MEMBERS  |     |
| DECEASED         | 20  |
| CLUB CANCELLED   | 1   |
| OTHER            | 413 |
| TOTAL            | 434 |

| 49 CLUBS OF 74 ADDED 1 OR MORE |  |
|--------------------------------|--|
| NEW MEMBERS                    |  |
|                                |  |
|                                |  |

MALE 1,342 (64.18%)
FEMALE 749 (35.82%)
Women Percentage Fiscal Year Goal: 35%

CLICK HERE FOR CUMULATIVE
MEMBERSHIP DATA

TOTAL FAMILY UNIT MEMBERS 306

FAMILY MEMBERS PAYING HALF 154

DUES